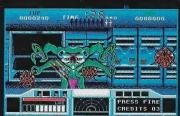

1989 Origin Systems, Inc.

Having already taken the

arcades by storm, Space Gun blasts onto your computer screens, courtesy of Ocean. Set in space, this is an Operation Wolf clone. Read on for the low-down...

If the aliens get too close they have a tendency to let their claws drag remorselessly across your flesh, reducing your energy in the process!

This end-of-level boss is a particularly nasty piece of work. Shoot the two extending, wobbly arms first

The face suckers are a right pain in the rear end, bouncing around the screen and trying to inflict a serious wound on your good self

**NO SIGN** 

Here is where you see how much ammunition you have remaining; the red bar indicates how the recharge factor is on the gun

The aliens all look fairly similar, with viciousness being a pervading characteristic

This shows you how many hostages you have saved and killed. The red cross shows a kill

These guns inflict a bit of damage on you but not as much harm as you could do to them!

Your energy is shown by a number of bars; when all of these are black you are dead and a credit must be used

The aliens have created this strange structure for you to buttle through. You enter here by falling down through an isible hole in the f

The first aliens you are likely to encounter are every bit as

alking into an arcade and discovering a cabinet with two plastic guns as accessories attached to the front is nothing new nowadays. The one which has most recently come to the fore is Space Gun.